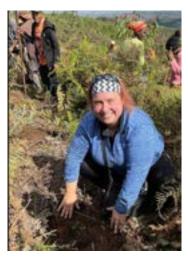

## **Galloping Grape Vine**

Dr.. Katie Heffernan recently traveled to Tsinjoarivo, Madagascar funded by a research grant. She is currently a professor of Biology at Richard Bland College of William & Mary.