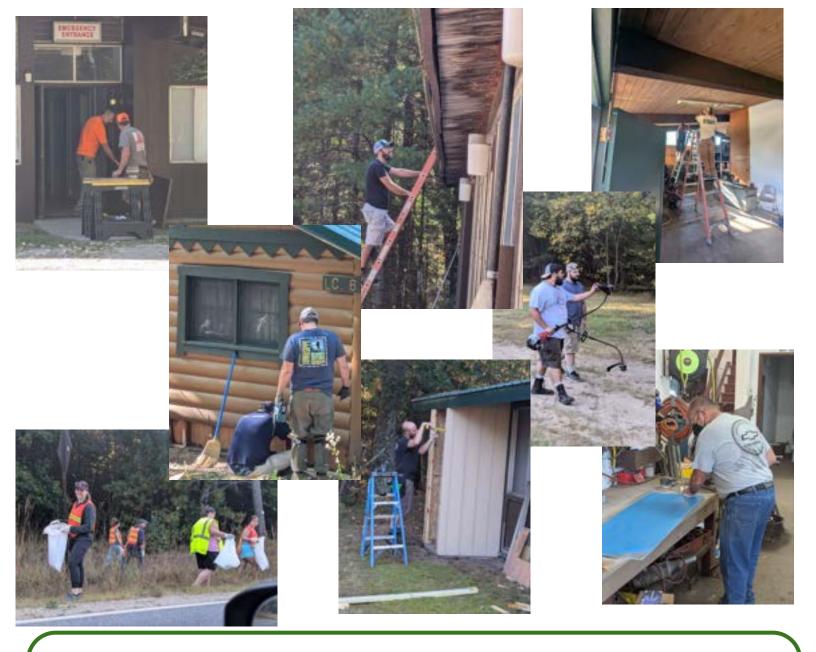

#### **Another Successful Fall Fix it!**

By Chris Sanchez

"85" OSA Members, their friends and families attended the 2024 Fall Fix-it.

A huge **THANK YOU** to all of the attendees. You all deserve a **Class A Cheer** for jobs well done!

Hopefully you have put May 16-18, Spring 2025 Fix-it, on your calendar. Reach out to the Staff of your era and bring them with you. Let's see which decade can have the most staff in attendance!!!

Projects that were completed include:

- Reneker Staff Row beautification. Sides A & B were also trimmed back to give greater walking ease. Brush was cleared away from all hydrants and water lines to help with shutdown. The trading post got a new door!
- LC-6 saw new glazing and painting of all the windows. The bottom boards of the cabin are now all replaced. The rock that was laid a year ago was redistributed.
- Wolverine Boat docks also got a face lift! The area 6 ft. from the docks was cleared of brush and small trees. The grounds were patrolled for garbage, fish hooks and line. The tube where dangerous lures can be placed was emptied. The boat house was rearranged Boats and canoes were placed back in their respective areas.
- Russell Rd., Silver Creek Rd., and Owasippe Rd. were cleaned of all debris.
- The stairs down to the basement of the museum saw a check dam put in place to stop the erosion. Now for a new door in the spring!
- Signage is a BIG task at camp. New signs were and are continually being made. Many road signs also got painted. Look for green and white signs as you enter the property.
- The Cooks cabins are in the process of being completed! Both should be up and running for the 2025 season. This project will continue in the off season.
- The Health Lodge got a lot of attention this time! New fascia boards, doors shaved to fit their openings, brush cleared for at least 6 feet around the entire building, roof clear of leaves, new locks and it was prepped to be painted in the spring
- Our chefs did an outstanding job feeding us both at camp and at the Blue Lake Farm.
- Lastly, screens were made for food prep and all buildings that needed screening were measured as we will continue our screening of the buildings in the spring.