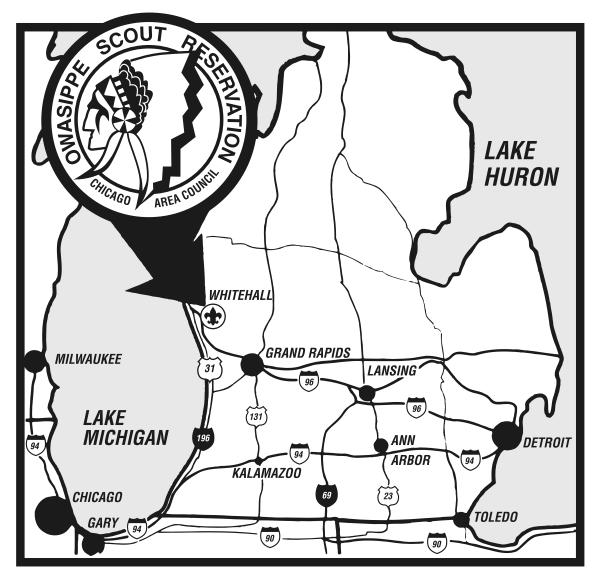

## Directions to the Owasippe Scout Reservation

From Chicago, Wisconsin I-94 to exit 34 in Michigan; I-196 north to Holland, north on U.S. 31 to Russell Road;

go right on Russell Road; and go 7 miles to

Reservation.

Michigan & West; North on U.S. 31 to Russell Road; go right on

Russell Road; and go 7 miles to Reservation.

From Indianapolis & I-69 to I-94; west to U.S. 131; north to Grand

Rapids; I-96 to U.S. 31; north on U.S. 31 to Russell Road; South:

go right on Russell Road, and go 7 miles to Reservation.

From Detroit: I-96 west past Lansing and Grand Rapids to U.S. 31 at

Muskegon; U.S. 31 north to Russell Road exit; turn right

on Russell Road, and go 7 miles to Reservation.

From Southeast & East: Any route north to Ohio Toll Road; west to I-69;

I-69 North to I-94; I-94 west U.S. 131; follow

same route north given from Indianapolis.